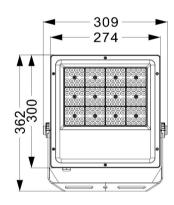

# OPTILUX

# Flood Lights

Product Code
OPTOFL10CS180W220V



IP rating 67
Ik rating 8

**Source type** Hight power LED

**Source life time** >50,000h at 25°C ambient temperature

CRI >80 Step McAdam 3

Source flux
Source efficiency
Delivered flux
Delivered efficiency
Input power

21600 Im
120 Im/W
14400 Im
80 Im/W
180W

Supply voltage 110~240V AC Insulation Class III

Power supply Built in constant current

Material aluminium

Light colour/CCT3000K/4000K/6000KBeam angle30°/60°/90°/120°Mountingsurface mount

Reflector color - Black

## **Technical drawing**



# **Temperature limits**

Working temperature  $-40^{\circ}$  to  $+50^{\circ}$ Storage temperature  $-40^{\circ}$  to  $+75^{\circ}$ 

## **Light control**

ON/off

#### Construction

Die cast aluminum shell, surface sandblasting treatment, anticorrosion and rust prevention, adjustable bracket, tempered glass, stainless steel screws

### **Photometrics**



### Warranty

- 5-year limited system warranty standard
- Warranty does not cover product failure due to an overvoltage event (power surge)
- For installations where power surge may be possible, NICOR recommends installing additional surge protection at the electrical distribution panel

# **Specifications**















### **OPTILUX LIGHTING**