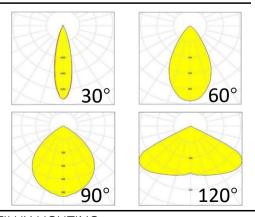

### **Photometrics**

21600 Im
120 Im/W
14400 Im
80 Im/W
180W

Supply voltage 110~240V AC Insulation Class III

Power supply Built in constant current

Material aluminium

Light colour/CCT3000K/4000K/6000KBeam angle30°/60°/90°/120°Mountingsurface mount