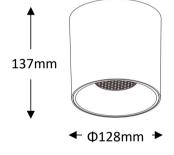

## **Technical drawing**

IP rating 54
Ik rating 8

**Source type** Hight power LED

**Source life time** >50,000h at 25°C ambient temperature

CRI >90 Step McAdam 3 Source flux 4200 lm

Source efficiency120 lm/WDelivered flux2800 lmDelivered efficiency80 lm/WInput power35W