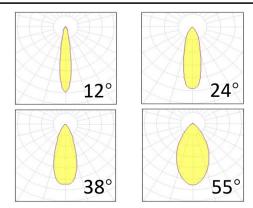

Supply voltage 220~240V AC Insulation Class III

**Power supply** Lifud driver constant current

Material aluminum

Light colour/CCT 3000K/4000K/6000K

Beam angle 12°/24°/38°/55°

Mounting Surface Mounted

Reflector color Black/White/Silver

### **Photometrics**