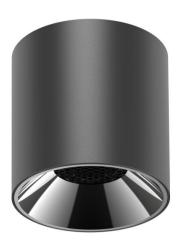

## Surface Mounted Downlight

Product Code
OPTIDL1AR35W220V
OPTIDL1AR35W220VD

**Finishing** white/black

Honeycomb anti glare yes

#### Construction

Aluminum shell, surface spray treatment, optical lens, honeycomb, anti glare cover, anti drop rope