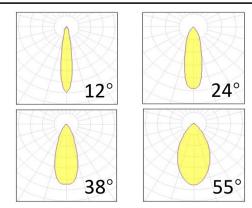

Supply voltage 220~240V AC Insulation Class III

Power supply Lifud driver constant current

Material aluminum

Light colour/CCT 3000K/4000K/6000K

Beam angle 12°/24°/38°/55°

Mounting Surface Mounted

Reflector color Black/White/Silver

### **Photometrics**