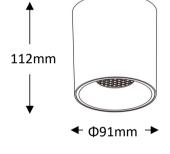

## Technical drawing

IP rating 54
Ik rating 8

Source type Hight power LED

**Source life time** >50,000h at 25°C ambient temperature

CRI >90 Step McAdam 3

Source flux 2400 lm
Source efficiency 120 lm/W
Delivered flux 1600 lm
Delivered efficiency 80 lm/W
Input power 20W