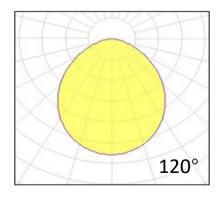

**Insulation Class** insulation class III

Power supply

Built in constant current driver

Material

Die Cast Aluminum+PC

Light colour/CCT 2700K-6000K

Beam angle 120°

**Mounting** Bracket Mounting

## **Photometrics**