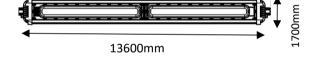

# Technical drawing

IP rating 65 Ik rating 10

Source type Hight power LED

**Source life time** >50,000h at 25°C ambient temperature

CRI >80 Step McAdam 3

Step McAdam3Source flux4800 lmSource efficiency120 lm/WDelivered flux4000 lmDelivered efficiency100 lm/WInput power40 WSupply voltageAC 220V