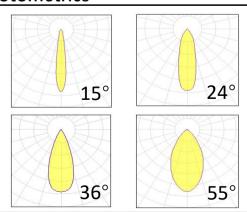

Beam angle 15°/24°/36°/55°

Mounting ceiling-recessed

Reflector color Black/White/Silver

Finishing white/black

### **Photometrics**