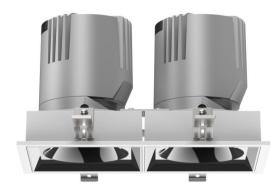

# Recessed Spotlight

Product Code
OPTISL10AS2\*25W220V
OPTISL10AS2\*25W220VD

IP rating 54
Ik rating 8

**Source type** Hight power LED

**Source life time** >50,000h at 25°C ambient temperature

CRI >90
Step McAdam 3
Source flux 6000 Im
Source officions: 120 Im/0

Source efficiency120 lm/WDelivered flux4000 lmDelivered efficiency80 lm/WInput power50W

Supply voltage 220~240V AC Insulation Class III

**Power supply** Lifud driver constant current

Material aluminum

Light colour/CCT 3000K/4000K/6000K

Beam angle 15°/24°/36°/55°

Mounting ceiling-recessed

Reflector color Black/White/Silver

Finishing white/black