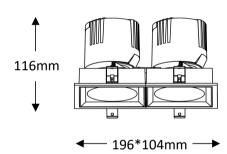

# **OPTILUX**

# Recessed Spotlight

Product Code
OPTISL10AS2\*25W220V
OPTISL10AS2\*25W220VD



IP rating 54
Ik rating 8

**Source type** Hight power LED

**Source life time** >50,000h at 25°C ambient temperature

CRI >90
Step McAdam 3
Source flux 6000 Im
Source officions: 120 Im/0

Source efficiency120 lm/WDelivered flux4000 lmDelivered efficiency80 lm/WInput power50W

Supply voltage 220~240V AC Insulation Class III

**Power supply** Lifud driver constant current

Material aluminum

Light colour/CCT 3000K/4000K/6000K

Beam angle 15°/24°/36°/55°

Mounting ceiling-recessed

Reflector color Black/White/Silver

Finishing white/black

# **Technical drawing**





cut size:188\*95mm

### **Temperature limits**

Working temperature -30°C to +50°C Storage temperature -50°C to +80°C

## **Light control**

ON/off,optional DALI dimming

#### Construction

- Cast aluminum trim routes heat away from electrical components
- Adjustable, spring loaded retention tabs ensure secure fixture retention
- Certified for direct contact with insulation

### **Photometrics**



## Warranty

- 5-year limited system warranty standard
- Warranty does not cover product failure due to an overvoltage event (power surge)
- For installations where power surge may be possible, NICOR recommends installing additional surge protection at the electrical distribution panel

### **Specifications**













#### **OPTILUX LIGHTING**