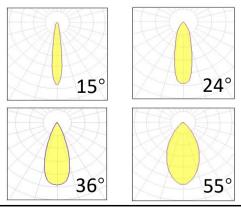

Light colour/CCT 3000K/4000K/6000K

Beam angle 15°/24°/36°/55°

Mounting ceiling-recessed

Reflector color Black/White/Silver

Finishing white/black

## **Photometrics**