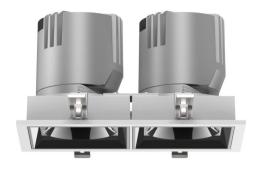

# Recessed Spotlight

Product Code
OPTISL10AS2\*15W220V
OPTISL10AS2\*15W220VD

IP rating 54
Ik rating 8

Source type Hight power LED

**Source life time** >50,000h at 25°C ambient temperature

CRI >90 Step McAdam 3

Source flux3600 lmSource efficiency120 lm/WDelivered flux2400 lmDelivered efficiency80 lm/WInput power30W

Supply voltage 220~240V AC Insulation Class III

Power supply Lifud driver constant current

Material aluminum

Light colour/CCT 3000K/4000K/6000K

Beam angle 15°/24°/36°/55°

Mounting ceiling-recessed

Reflector color Black/White/Silver

Finishing white/black