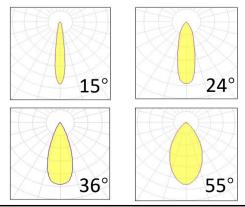

Supply voltage 220~240V AC Insulation Class III

Power supply Lifud driver constant current

Material aluminum

Light colour/CCT 3000K/4000K/6000K

Beam angle 15°/24°/36°/55°

Mounting ceiling-recessed

Reflector color Black/White/Silver