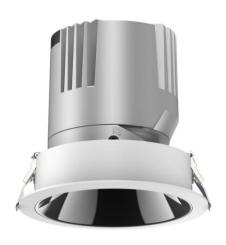

# **OPTILUX**

# Recessed Spotlight

Product Code
OPTISL7AR35W220V
OPTISL7AR35W220VD



## Technical drawing





cut size:Φ120mm

# **Photometrics**



IP rating 54
Ik rating 8

**Source type** Hight power LED

**Source life time** >50,000h at 25°C ambient temperature

CRI >90 Step McAdam 3

Source flux4200 lmSource efficiency120 lm/WDelivered flux2800 lmDelivered efficiency80 lm/WInput power35W

Supply voltage 220~240V AC Insulation Class III

Power supply Lifud driver constant current

Material aluminum

Light colour/CCT 3000K/4000K/6000K

Beam angle 15°/24°/36°/55°

Mounting ceiling-recessed

Reflector color Black/White/Silver

Finishing white/black

## **Temperature limits**

Working temperature -30°C to +50°C Storage temperature -50°C to +80°C

## **Light control**

ON/off,optional DALI dimming

#### Construction

- Cast aluminum trim routes heat away from electrical