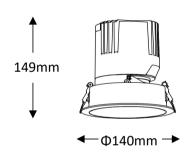

# **OPTILUX**

# Recessed Spotlight

Product Code
OPTISL7AR35W220V
OPTISL7AR35W220VD



## Technical drawing





cut size:Φ120mm

# **Photometrics**



IP rating 54
Ik rating 8

**Source type** Hight power LED

**Source life time** >50,000h at 25°C ambient temperature

CRI >90 Step McAdam 3

Source flux4200 lmSource efficiency120 lm/WDelivered flux2800 lmDelivered efficiency80 lm/WInput power35W

Supply voltage 220~240V AC Insulation Class III

Power supply Lifud driver constant current

Material aluminum

Light colour/CCT 3000K/4000K/6000K

Beam angle 15°/24°/36°/55°

Mounting ceiling-recessed

Reflector color Black/White/Silver

Finishing white/black

## **Temperature limits**

Working temperature -30°C to +50°C Storage temperature -50°C to +80°C

## **Light control**

ON/off,optional DALI dimming

#### Construction

- Cast aluminum trim routes heat away from electrical components
- Adjustable,