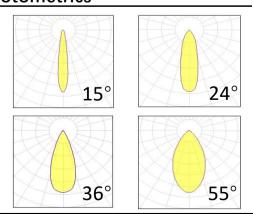

**Supply voltage** 220~240V AC **Insulation Class** insulation class III

Power supply Lifud driver constant current

Material aluminum

Light colour/CCT 3000K/4000K/6000K

Beam angle 15°/24°/36°/55°

Mounting ceiling-recessed

## **Photometrics**