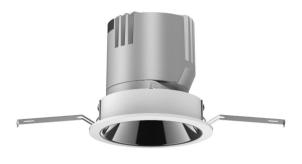

# **OPTILUX**

# Recessed Spotlight

Product Code
OPTISL7AR15W220V
OPTISL7AR15W220VD



IP rating 54
Ik rating 8

Source type Hight power LED

**Source life time** >50,000h at 25°C ambient temperature

CRI >90 Step McAdam 3

Source flux
Source efficiency
Delivered flux
1200 lm
Delivered efficiency
80 lm/W
Input power
15W

**Supply voltage** 220~240V AC **Insulation Class** insulation class III

Power supply Lifud driver constant current

Material aluminum

Light colour/CCT 3000K/4000K/6000K

Beam angle 15°/24°/36°/55°

Mounting ceiling-recessed

Reflector color Black/White/Silver

Finishing white/black

# Technical drawing





# **Temperature limits**

Working temperature -30°C to +50°C Storage temperature -50°C to +80°C

# **Light control**

ON/off,optional DALI dimming

#### Construction

- Cast aluminum trim routes heat away from electrical components
- Adjustable, spri