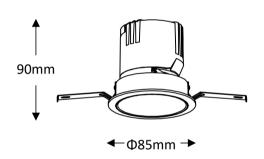

# **OPTILUX**

# Recessed Spotlight

Product Code
OPTISL7AR15W220V
OPTISL7AR15W220VD



IP rating 54
Ik rating 8

Source type Hight power LED

**Source life time** >50,000h at 25°C ambient temperature

CRI >90 Step McAdam 3

Source flux
Source efficiency
Delivered flux
1200 lm
Delivered efficiency
80 lm/W
Input power
15W

**Supply voltage** 220~240V AC **Insulation Class** insulation class III

Power supply Lifud driver constant current

Material aluminum

Light colour/CCT 3000K/4000K/6000K

Beam angle 15°/24°/36°/55°

Mounting ceiling-recessed

Reflector color Black/White/Silver

Finishing white/black

# Technical drawing





# **Temperature limits**

Working temperature -30°C to +50°C Storage temperature -50°C to +80°C

# **Light control**

ON/off,optional DALI dimming

#### Construction

- Cast aluminum trim routes heat away from electrical components
- Adjustable, spring loaded retention tabs ensure secure fixture retention
- Certified for direct contact with insulation

## **Photometrics**



# Warranty

- 5-year limited system warranty standard
- Warranty does not cover product failure due to an overvoltage event (power surge)
- For installations where power surge may be possible, NICOR recommends installing additional surge protection at the electrical distribution panel

## **Specifications**













#### **OPTILUX LIGHTING**