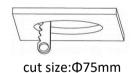

# **OPTILUX**

# Recessed Spotlight

Product Code
OPTISL7AR15W220V
OPTISL7AR15W220VD



IP rating 54
Ik rating 8

Source type Hight power LED

**Source life time** >50,000h at 25°C ambient temperature

CRI >90 Step McAdam 3

Source flux
Source efficiency
Delivered flux
1200 lm
Delivered efficiency
80 lm/W
Input power
15W

**Supply voltage** 220~240V AC **Insulation Class** insulation class III

Power supply Lifud driver constant current

Material aluminum

Light colour/CCT 3000K/4000K/6000K

Beam angle 15°/24°/36°/55°

Mounting ceiling-recessed

Reflector color Black/White/Silver

Finishing white/black

# Technical drawing





# **Temperature limits**

Working temperature -30°C to +50°C Storage temperature -50°C to +80°C

# **Light control**

ON/off,optional DALI dimming

#### Construction

- Cast aluminum trim routes heat away from electrical components
- Adjustable, spring loaded retention tabs ensure secure fixture retention
- Certified for direct contact with insulation

## **Photometrics**



# Warranty

- 5-year limited system warranty standard
- Warranty does not cover product failure due to an overvoltage event (power surge)
- For installations where power surge may be possible, NICOR recommends installing additional surge protection at the electrical distribution panel

## **Specifications**













#### **OPTILUX LIGHTING**