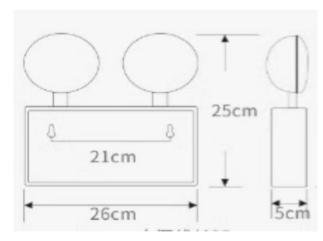

# **OPTILUX**

# Emergency light

Product Code ARCIEL2A3W220V



IP rating 20 Ik rating 5

Source type Hight power LED

**Source life time** >50,000h at 25°C ambient temperature

**CRI** >80

Step McAdam3Source flux300 lmSource efficiency100 lm/WDelivered flux300 lmDelivered efficiency100 lm/WInput power3 WSupply voltageAC 220V

Insulation Class insulation class III

**Power supply**Built in constant current driver

MaterialAcrylicLight colour/CCT3000KBeam angle120°

**Mounting** surface mount

Reflector color / Finishing white

# **Technical drawing**



### **Temperature limits**

Working temperature  $-30^{\circ}$  to  $+50^{\circ}$ Storage temperature  $-50^{\circ}$  to  $+80^{\circ}$ 

### **Light control**

ON/off,

#### Construction

PMMA material face mask, LED chip, using fire-resistant material

### **Photometrics**



### Warranty

- 5-year limited system warranty standard
- Warranty does not cover product failure due to an overvoltage event (power surge)
- For installations where power surge may be possible, NICOR recommends installing additional surge protection at the electrical distribution panel

# **Specifications**













#### **OPTILUX LIGHTING**