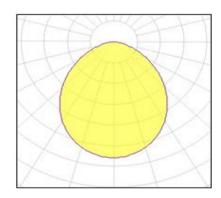

ct Code ARCIEL2A3W220V



IP rating 20 Ik rating 5

Source type Hight power LED

**Source life time** >50,000h at 25°C ambient temperature

**CRI** >80

Step McAdam3Source flux300 lmSource efficiency100 lm/WDelivered flux300 lmDelivered efficiency100 lm/WInput power3 WSupply voltageAC 220V

Insulation Class insulation class III

**Power supply**Built in constant current driver

MaterialAcrylicLight colour/CCT3000KBeam angle120°

**Mounting** surface mount

Reflector color / Finishing white

# **Technical drawing**



### **Temperature limits**

Working temperature  $-30^{\circ}$  to  $+50^{\circ}$ Storage temperature  $-50^{\circ}$  to  $+80^{\circ}$ 

### **Light control**

ON/off,

#### Construction

PMMA material face mask, LED chip, using fire-resistant material

### **Photometrics**



### Warranty

- 5-year limited system warranty standard
- Warranty does not cover product failure due to an overvoltage event (power surge)
- For installations where power surge may be possible, NICOR recommends installing additional surge protection at the electrical distribution panel

# **Specifications**













#### **OPTILUX LIGHTING**