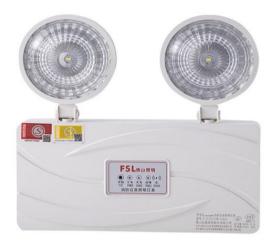

# Emergency light

Product Code ARCIEL2A3W220V

IP rating 20 Ik rating 5

Source type Hight power LED

**Source life time** >50,000h at 25°C ambient temperature

**CRI** >80

Step McAdam3Source flux300 lmSource efficiency100 lm/WDelivered flux300 lmDelivered efficiency100 lm/WInput power3 WSupply voltageAC 220V

Insulation Class insulation class III

**Power supply**Built in constant current driver

MaterialAcrylicLight colour/CCT3000KBeam angle120°

**Mounting** surface mount

Reflector color / Finishing white

#### Construction

PMMA material face mask, LED chip, using fire-resistant material