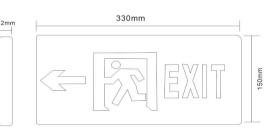

# OPTILUX

## **EXIT SIGN**

Product Code ARCIES1A3W220V



IP rating 30
Ik rating 5

Source type Hight power LED

**Source life time** >50,000h at 25°C ambient temperature

CRI >80
Step McAdam 3
Source flux 300 lm
Source efficiency 100 lm/W
Delivered flux 300 lm

Delivered efficiency100 lm/WInput power3 WSupply voltage220V AC

**Insulation Class** insulation class I

Power supply Lifud driver constant current

MaterialAluminumLight colour/CCT6000KBeam angle120°Emergency time90 minShapeSquareFinishingWhite

## **Technical drawing**



## **Temperature limits**

Working temperature -30°C to +50°C Storage temperature -50°C to +80°C

# **Light control**

ON/off,

#### Construction

The emergency lighting sign lights are made of aluminum structure, providing illumination for emergency situations and can stay on for 90 minutes.

## **Photometrics**



## Warranty

- 5-year limited system warranty standard
- Warranty does not cover product failure due to an overvoltage event (power surge)
- For installations where power surge may be possible, NICOR recommends installing additional surge protection at the electrical distribution panel

# **Specifications**













#### **OPTILUX LIGHTING**