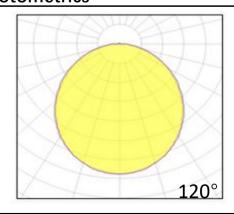

IP rating 30
Ik rating 5

Source type Hight power LED

**Source life time** >50,000h at 25°C ambient temperature

CRI >80
Step McAdam 3
Source flux 300 lm
Source efficiency 100 lm/W
Delivered flux 300 lm

Delivered efficiency100 lm/WInput power3 WSupply voltage220V AC

**Insulation Class** insulation class I

Power supply Lifud driver constant current

MaterialAluminumLight colour/CCT6000KBeam angle120°Emergency time90 minShapeSquareFinishingWhite

## **Technical drawing**



## **Temperature limits**

Working temperature -30°C to +50°C Storage temperature -50°C to +80°C

# **Light control**

ON/off,

#### Construction

The emergency lighting sign lights are made of aluminum structure, providing illumination for emergency situations and can stay on for 90 minutes.

## **Photometrics**



## Warranty

- 5-year limited system warranty standard
- Warranty does not cover product failure due to an overvoltage event (power surge)
- For installations where power surge may be possible, NICOR recommends installing additional surge protection at the electrical distribution panel

# **Specifications**













#### **OPTILUX LIGHTING**