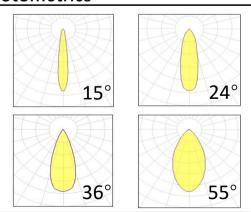

220~240V AC Supply voltage **Insulation Class** insulation class III

Power supply Lifud driver constant current

Material aluminum

Light colour/CCT 3000K/4000K/6000K 15°/24°/36°/55° Beam angle Mounting ceiling-recessed Reflector color Black/White/Silver

### **Photometrics**