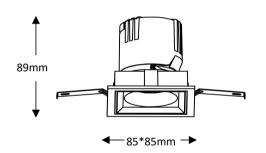

# OPTILUX

# Recessed Spotlight

**Product Code** OPTISL7AS15W220V OPTISL7AS15W220VD



IP rating 54 Ik rating

Hight power LED Source type

Source life time >50,000h at 25°C ambient temperature

CRI Step McAdam 3

Source flux 1800 lm Source efficiency 120 lm/W Delivered flux 1200 lm Delivered efficiency 80 lm/W 15W Input power

220~240V AC Supply voltage **Insulation Class** insulation class III

Power supply Lifud driver constant current

Material aluminum

Light colour/CCT 3000K/4000K/6000K 15°/24°/36°/55° Beam angle Mounting ceiling-recessed Reflector color Black/White/Silver

Finishina white/black

# **Technical drawing**





cut size:75\*75mm

# **Temperature limits**

Working temperature -30C° to +50C° -50C° to +80C° Storage temperature

# **Light control**

ON/off,optional DALI dimming

#### Construction

- Cast aluminum trim routes heat away from electrical components
- Adjustable, spring loaded retention tabs ensure secure fixture retention
- Certified for direct contact with insulation

### **Photometrics**



# Warranty

- 5-year limited system warranty standard
- Warranty does not cover product failure due to an overvoltage event (power surge)
- For installations where power surge may be possible, NICOR recommends installing additional

surge protection at the electrical distribution panel

# **Specifications**















#### **OPTILUX LIGHTING**