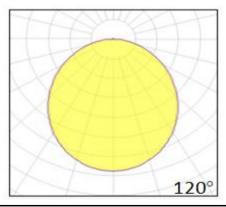

# **Photometrics**

**Power supply**Built in constant current driver

Material aluminum+PC

Light colour/CCT 3000K Beam angle 120°

**Mounting** surface mount

Reflector color /
Finishing grey