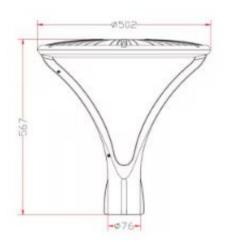

# **OPTILUX**

# Street light

Product Code ARCOSL3A30W220V



IP rating 65
Ik rating 8

Source type Hight power LED

**Source life time** >50,000h at 25°C ambient temperature

CRI >80 Step McAdam 3

Source flux
Source efficiency
Delivered flux
Source efficiency
130 lm/W
130

**Power supply**Built in constant current driver

Material aluminum+PC

Light colour/CCT 3000K Beam angle 120°

**Mounting** surface mount

Reflector color /
Finishing grey

## **Technical drawing**



## **Temperature limits**

Working temperature -30°C to +50°C Storage temperature -50°C to +80°C

# **Light control**

ON/off,

#### Construction

Made of die-cast aluminum and featuring a PC lampshade.lts unique design ensures a soft and even light distribution.

# **Photometrics**



## Warranty

- 5-year limited system warranty standard
- Warranty does not cover product failure due to an overvoltage event (power surge)
- For installations where power surge may be possible, NICOR recommends installing additional surge protection at the electrical distribution panel

# **Specifications**













#### **OPTILUX LIGHTING**