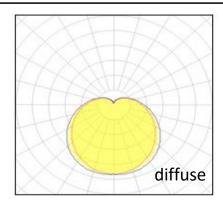

Input power Supply voltage 110V/220V AC **Insulation Class** insulation class III Power supply Built in constant current Material Plastic aluminum

7W

Light colour/CCT 3000K/4000K/6000K Beam angle diffuse Base E26/E27/B22