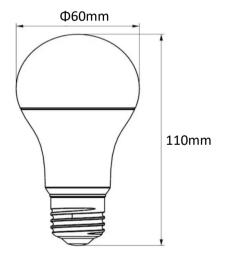

## Technical drawing

IP rating 40 Ik rating 6

Hight power LED Source type

Source life time >50,000h at 25°C ambient temperature

CRI >80 Step McAdam 3 Source flux 980 Im Source efficiency 140 lm/W Delivered flux 840 Im Delivered efficiency 120 lm/W