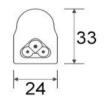

# **OPTILUX**

## T5 tube light

Product Code OPTIT5LT16W220V



IP rating 40 Ik rating 6

Source type Hight power LED

**Source life time** >50,000h at 25°C ambient temperature

**CRI** >80

Step McAdam3Source flux2240 lmSource efficiency140 lm/WDelivered flux1920 lmDelivered efficiency120 lm/WInput power16W

Supply voltage 220~240V AC Insulation Class insulation class III

Power supply Built in constant current

Materialaluminum+PCLight colour/CCT3000K/4000K/6000K

Beam angle diffuse

**Mounting** surface mount

Reflector color - Finishing silvery

#### Technical drawing

#### **Temperature limits**

Working temperature -30° to +50° Storage temperature -50° to +80°° to +80°°



### **Light control**

ON/off,DALI



#### Construction

Aluminum shell, high transparency PC lampshade, not prone to yellowing, built-in constant current drive, long service life

### **Photometrics**



#### Warranty

- 5-year limited system warranty standard
- Warranty does not cover product failure due to an overvoltage event (power surge)
- For installations where power surge may be possible, NICOR recommends installing additional surge protection at the electrical distribution panel

## **Specifications**













#### **OPTILUX LIGHTING**