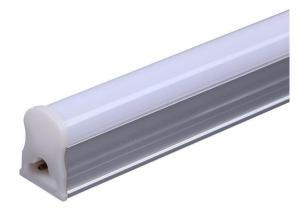

## T5 tube light

Product Code OPTIT5LT16W220V

IP rating 40 Ik rating 6

Source type Hight power LED

**Source life time** >50,000h at 25°C ambient temperature

**CRI** >80

Step McAdam3Source flux2240 lmSource efficiency140 lm/WDelivered flux1920 lmDelivered efficiency120 lm/WInput power16W

Supply voltage 220~240V AC Insulation Class insulation class III

Power supply Built in constant current

Materialaluminum+PCLight colour/CCT3000K/4000K/6000K

Beam angle diffuse

**Mounting** surface mount

Reflector color - Finishing silvery

#### Construction

Aluminum shell, high transparency PC lampshade, not prone to yellowing, built-in constant current drive, long service life