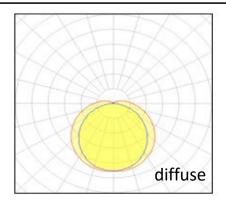

Supply voltage 220~240V AC Insulation Class insulation class III

Power supply Built in constant current

Materialaluminum+PCLight colour/CCT3000K/4000K/6000K

Beam angle diffuse

**Mounting** surface mount

Reflector color - Finishing silvery