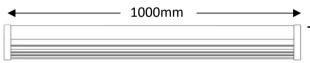

# **OPTILUX**

## T5 tube light

Product Code OPTIT5LT16W220V



IP rating 40 Ik rating 6

Source type Hight power LED

**Source life time** >50,000h at 25°C ambient temperature

**CRI** >80

Step McAdam3Source flux2240 lmSource efficiency140 lm/WDelivered flux1920 lmDelivered efficiency120 lm/WInput power16W

Supply voltage 220~240V AC Insulation Class insulation class III

Power supply Built in constant current

Materialaluminum+PCLight colour/CCT3000K/4000K/6000K

Beam angle diffuse

**Mounting** surface mount

Reflector color - Finishing silvery

#### Technical drawing

#### **Temperature limits**

Working temperature -30° to +50° Storage temperature -50° to +80°° to +80°°



### **Light control**

ON/off,DALI



#### Construction

Aluminum shell, high transparency PC lampshade, not prone to yellowing, built-in constant current drive, long service life

### **Photometrics**



#### Warranty

- 5-year limited system warranty standard
- Warranty does not cover product failure due to an overvoltage event (power surge)
- For installations where power surge may be possible, NICOR recommends installing additional surge protection at the electrical distribution panel

## **Specifications**













#### **OPTILUX LIGHTING**