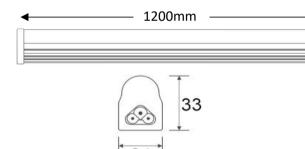

# OPTILUX

## T5 tube light

**Product Code** OPTIT5LT18W220V



IP rating 40 Ik rating 6

Hight power LED Source type

Source life time >50,000h at 25°C ambient temperature

CRI >80

Step McAdam 3 Source flux 2520 lm Source efficiency 140 lm/W Delivered flux 2160 lm Delivered efficiency 120 lm/W Input power 18W

Supply voltage 220~240V AC **Insulation Class** insulation class III Power supply Built in constant current

Material aluminum+PC Light colour/CCT 3000K/4000K/6000K

Beam angle diffuse

Mounting surface mount

Reflector color **Finishing** silvery

### **Technical drawing**

### **Temperature limits**

Working temperature -30C° to +50C° -50C° to +80C° Storage temperature



## **Light control**

ON/off.DALI

#### Construction

Aluminum shell, high transparency PC lampshade, not prone to yellowing, built-in constant current drive, long service life

## **Photometrics**



### Warranty

- 5-year limited system warranty standard
- Warranty does not cover product failure due to an overvoltage event (power surge)
- For installations where power surge may be possible, NICOR recommends installing additional

surge protection at the electrical distribution panel

## **Specifications**















#### **OPTILUX LIGHTING**