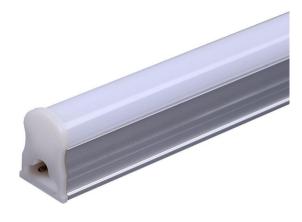

#### Construction

Aluminum shell, high transparency PC lampshade, not prone to yellowing, built-in constant current drive, long service life

Supply voltage 220~240V AC **Insulation Class** insulation class III Power supply Built in constant current

Material aluminum+PC Light colour/CCT 3000K/4000K/6000K

Beam angle diffuse

Mounting surface mount

Reflector color **Finishing** silvery