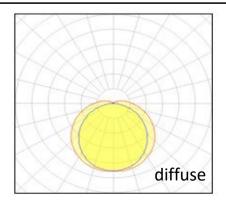

## **Photometrics**

Supply voltage 220~240V AC **Insulation Class** insulation class III Power supply Built in constant current

Material aluminum+PC Light colour/CCT 3000K/4000K/6000K

Beam angle diffuse

Mounting surface mount