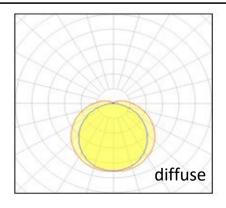

Supply voltage 220~240V AC Insulation Class III

Power supply Built in constant current

Materialaluminum+PCLight colour/CCT3000K/4000K/6000K

Beam angle diffuse

**Mounting** surface mount

Reflector color -Finishing silvery