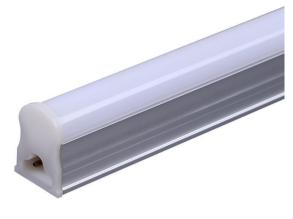

#### Construction

Aluminum shell, high transparency PC lampshade, not prone to yellowing, built-in constant current drive, long service life

Supply voltage 220~240V AC Insulation Class III

Power supply Built in constant current

Materialaluminum+PCLight colour/CCT3000K/4000K/6000K

Beam angle diffuse

**Mounting** surface mount

Reflector color -Finishing silvery