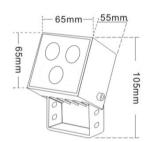

# OPTILUX

# Square spotlight

Product Code
OPTOSL4CS6W220VA



IP rating 65
Ik rating 8

Source type Hight power LED

**Source life time** >50,000h at 25°C ambient temperature

CRI >80
Step McAdam 3
Source flux 720 lm
Source efficiency 120 lm/W
Delivered flux 480 lm
Delivered efficiency 80 lm/W

Input power 6W Supply voltage 220V AC

Insulation Class insulation class III

Power supply Built in constant current

Material aluminium

Light colour/CCT3000K/4000K/6000KBeam angle15°/24°/36°/60°Mountingsurface mount

Reflector color black
Finishing Grey/Black

### **Technical drawing**

## **Temperature limits**

Working temperature -30°C to +50°C Storage temperature -50°C to +80°C





## **Light control**

ON/off

#### Construction

Die cast aluminum shell, surface sandblasting treatment, anticorrosion and rust prevention, adjustable bracket, tempered glass, stainless steel screws

### **Photometrics**



### Warranty

- 5-year limited system warranty standard
- Warranty does not cover product failure due to an overvoltage event (power surge)
- For installations where power surge may be possible, NICOR recommends installing additional surge protection at the electrical distribution panel

## **Specifications**













#### **OPTILUX LIGHTING**