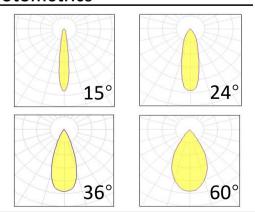

### **Photometrics**

Input power 6W Supply voltage 220V AC

Insulation Class insulation class III

Power supply Built in constant current

Material aluminium

Light colour/CCT3000K/4000K/6000KBeam angle15°/24°/36°/60°Mountingsurface mount