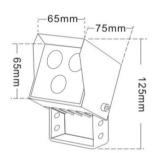

# OPTILUX

# Square spotlight

Product Code
OPTOSL4CS6W220VA



IP rating 65
Ik rating 8

Source type Hight power LED

**Source life time** >50,000h at 25°C ambient temperature

CRI >80
Step McAdam 3
Source flux 720 lm
Source efficiency 120 lm/W
Delivered flux 480 lm
Delivered efficiency 80 lm/W

Input power 6W Supply voltage 220V AC

Insulation Class insulation class III

Power supply Built in constant current

Material aluminium

Light colour/CCT3000K/4000K/6000KBeam angle15°/24°/36°/60°Mountingsurface mount

Reflector color black
Finishing Grey/Black

### **Technical drawing**

## **Temperature limits**

Working temperature -30°C to +50°C Storage temperature -50°C to +80°C





## **Light control**

ON/off

#### Construction

Die cast aluminum shell, surface sandblasting treatment, anticorrosion and rust prevention, adjustable bracket, tempered glass, stainless steel screws

### **Photometrics**



### Warranty

- 5-year limited system warranty standard
- Warranty does not cover product failure due to an overvoltage event (power surge)
- For installations where power surge may be possible, NICOR recommends installing additional surge protection at the electrical distribution panel

## **Specifications**













#### **OPTILUX LIGHTING**