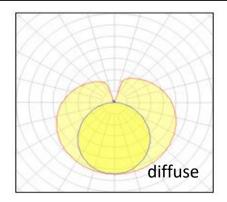

Supply voltage 220~240V AC Insulation Class III Built in constant current

Material aluminum+PC

**Light colour/CCT** 3000K/4000K/6000K

Beam anglediffuseMountingT8 bracket

Reflector color - Finishing silvery