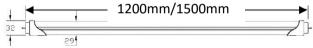

## T8 light tube

Product Code
OPTIT8LT30W220V

**Technical drawing** 

IP rating 40 Ik rating 6

Source type Hight power LED

**Source life time** >50,000h at 25°C ambient temperature

**CRI** >80

Step McAdam3Source flux4200 lmSource efficiency140 lm/WDelivered flux3600 lmDelivered efficiency120 lm/WInput power30W