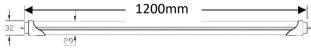

## T8 light tube

Product Code
OPTIT8LT18W220V

**Technical drawing** 

IP rating 40 lk rating 6

Source type Hight power LED

**Source life time** >50,000h at 25°C ambient temperature

**CRI** >80

Step McAdam3Source flux2520 lmSource efficiency140 lm/WDelivered flux2160 lmDelivered efficiency120 lm/WInput power18W