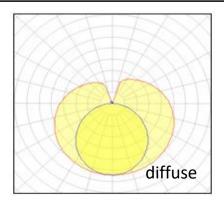

Supply voltage 220~240V AC Insulation Class III Built in constant current

Materialaluminum+PCLight colour/CCT3000K/4000K/6000K

Beam anglediffuseMountingT8 bracket

Reflector color - silvery

## **Photometrics**