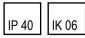

## T8 light tube

Product Code
OPTIT8LT18W220V

**Technical drawing** 

IP rating 40 lk rating 6

Source type Hight power LED

**Source life time** >50,000h at 25°C ambient temperature

**CRI** >80

Step McAdam3Source flux2520 lmSource efficiency140 lm/WDelivered flux2160 lmDelivered efficiency120 lm/WInput power18W