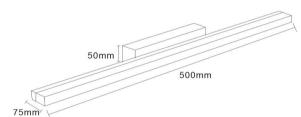

# Mirror front lamp

#### Product Code ARCIMFL2A12W220V



### **Technical drawing**



### **Photometrics**



IP rating Ik rating Source type Source life time CRI Step McAdam Source flux Source efficiency **Delivered flux Delivered efficiency** Input power Supply voltage **Insulation Class** Power supply Material Light colour/CCT Beam angle Mounting Reflector color Finishing

44 5 Hight power LED >50,000h at 25°C ambient temperature >80 3 1440 lm 120 lm/W 1080 lm 90 lm/W 12W 220V AC insulation class III Stainless steel+acrylic 2700K diffuse surface mount / white

### **Temperature limits**

Working temperature-30C° to +50C°Storage temperature-50C° to +80C°

### Light control

ON/off

## Construction

This mirror light features high-quality stainless steel, offering durability and resistance to rust and corrosion. The lampshade is made of acrylic, ensuring soft and non-gla