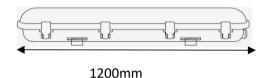

# **OPTILUX**

# Weather proof Linear Light

Product Code
ARCIWLPLL1A30W220V



IP rating 65
Ik rating 5

**Source type** Hight power LED

**Source life time** >50,000h at 25°C ambient temperature

CRI >80 Step McAdam 3

Source flux
Source efficiency
Delivered flux
Source efficiency
110 lm/W
100 lm/W
100 lm/W
100 lm/W
100 lm/W
100 lm/W
100 lm/W

Supply voltage 220~240V AC

**Insulation Class** Class I

**Power supply** Built in constant current driver

MaterialABS+PCLight colour/CCT3000KBeam angle180°

**Mounting** surface mount

Reflector color -

**Finishing** warm white

## **Technical drawing**



# 75mm

103mm

# **Temperature limits**

Working temperature -30°C to +50°C Storage temperature -50°C to +80°C

# **Light control**

ON/off

#### Construction

Die cast aluminum shell, surface sandblasting treatment, tempered glass, stainless steel screws

## **Photometrics**



#### Warranty

- 5-year limited system warranty standard
- Warranty does not cover product failure due to an overvoltage event (power surge)
- For installations where power surge may be possible, NICOR recommends installing additional surge protection at the electrical distribution panel

## **Specifications**













#### **OPTILUX LIGHTING**