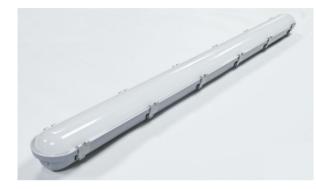

# Weather proof Linear Light

Product Code
ARCIWLPLL1A30W220V

IP rating 65
Ik rating 5

**Source type** Hight power LED

**Source life time** >50,000h at 25°C ambient temperature

CRI >80 Step McAdam 3

Source flux
Source efficiency
Delivered flux
Source efficiency
110 lm/W
100 lm/W
100 lm/W
100 lm/W
100 lm/W
100 lm/W
100 lm/W