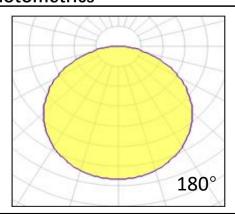

## **Photometrics**

Supply voltage 220~240V AC

**Insulation Class** Class I

**Power supply** Built in constant current driver

MaterialABS+PCLight colour/CCT3000KBeam angle180°

**Mounting** surface mount

Reflector color -

**Finishing** warm white