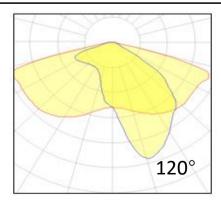

50W

60W

**Insulation Class** insulation class III

**Power supply** built-in driver constant current

MaterialaluminumLight colour/CCT6500KBeam angle120°Mountingpost topBattery capacity50AH/3.2VFinishingGrey

# **Photometrics**