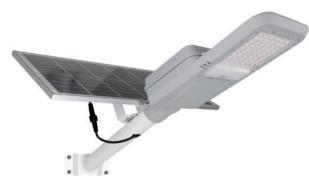

# **OPTILUX**

# Solar light

Product Code
ARCOSOL1BS60W

IP rating 65
Ik rating 8

**Source type** Hight power LED

**Source life time** >50,000h at 25°C ambient temperature

CRI >80 Step McAdam 3 Source flux 6000 lm

Source flux

50W

60W

**Insulation Class** insulation class III

**Power supply** built-in driver constant current

MaterialaluminumLight colour/CCT6500KBeam angle120°Mountingpost topBattery capacity50AH/3.2VFinishingGrey