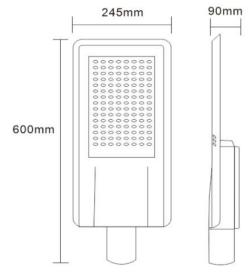

# **OPTILUX**

# Solar light

Product Code
ARCOSOL1BS60W



IP rating 65
Ik rating 8

**Source type** Hight power LED

**Source life time** >50,000h at 25°C ambient temperature

CRI >80 Step McAdam 3 Source flux 6000 lm

Source flux

Source efficiency

Delivered flux

Delivered efficiency

Light source power

Solar panel power

6000 Im

4000 Im

4000 Im

50W

60W

**Insulation Class** insulation class III

**Power supply** built-in driver constant current

MaterialaluminumLight colour/CCT6500KBeam angle120°Mountingpost topBattery capacity50AH/3.2VFinishingGrey

# **Technical drawing**



## **Temperature limits**

Working temperature -30°C to +50°C Storage temperature -50°C to +80°C

# **Light control**

Light control+time control

#### Construction

Aluminum shell, surface paint, Integrated PC lens, waterproof structure, stainless steel screws

# **Photometrics**



## Warranty

- 3-year limited system warranty standard
- Warranty does not cover product failure due to an overvoltage event (power surge)
- For installations where power surge may be possible, NICOR recommends installing additional surge protection at the electrical distribution panel

### **Specifications**











#### **OPTILUX LIGHTING**