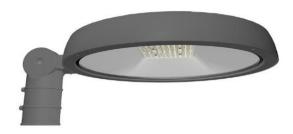

#### nstruction

s courtyard lamp head is made from high-quality cast ninum, ensuring excellent corrosion resistance and weather stance, making it highly suitable for outdoor use.