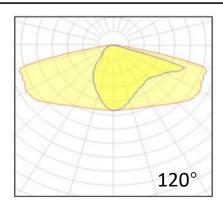

#### **Photometrics**

Insulation Class insulation class III

**Power supply**Built in constant current driver

Material

**Light colour/CCT** 2700K/3000K/4000K/6000K

Beam angle 120°

**Mounting** Installed on the lamp post

Reflector color -