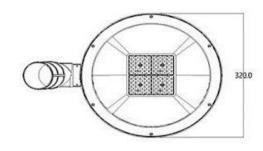

# OPTILUX

## Post top light

Product Code

ARCOPTL2ALR40W220V



IP rating 65
Ik rating 8

**Source type** Hight power LED

**Source life time** >50,000h at 25°C ambient temperature

**CRI** >90

Step McAdam3Source flux4800 lmSource efficiency120 lm/WDelivered flux3200 lmDelivered efficiency80 lm/WInput power40WSupply voltage220V AC

Insulation Class insulation class III

**Power supply**Built in constant current driver

Material

**Light colour/CCT** 2700K/3000K/4000K/6000K

Beam angle 120°

**Mounting** Installed on the lamp post

Reflector color -

**Finishing** grey/black

## Technical drawing



## **Temperature limits**

Working temperature -30°C to +50°C Storage temperature -50°C to +80°C

## **Light control**

ON/off

#### nstruction

s courtyard lamp head is made from high-quality cast ninum, ensuring excellent corrosion resistance and weather stance, making it highly suitable for outdoor use.



#### **Photometrics**



## **v**varranty

- 5-year limited system warranty standard
- Warranty does not cover product failure due to an overvoltage event (power surge)
- For installations where power surge may be possible, NICOR recommends installing additional surge protection at the electrical distribution panel

## **Specifications**













#### **OPTILUX LIGHTING**