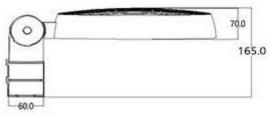

r LED

**Source life time** >50,000h at 25°C ambient temperature

**CRI** >90

Step McAdam3Source flux4800 lmSource efficiency120 lm/WDelivered flux3200 lmDelivered efficiency80 lm/WInput power40WSupply voltage220V AC

Insulation Class insulation class III

**Power supply**Built in constant current driver

Material

**Light colour/CCT** 2700K/3000K/4000K/6000K

Beam angle 120°

**Mounting** Installed on the lamp post

Reflector color -

**Finishing** grey/black

## Technical drawing



## **Temperature limits**

Working temperature -30°C to +50°C Storage temperature -50°C to +80°C

## **Light control**

ON/off

#### nstruction

s courtyard lamp head is made from high-quality cast ninum, ensuring excellent corrosion resistance and weather stance, making it highly suitable for outdoor use.



#### **Photometrics**



## **v**varranty

- 5-year limited system warranty standard
- Warranty does not cover product failure due to an overvoltage event (power surge)
- For installations where power surge may be possible, NICOR recommends installing additional surge protection at the electrical distribution panel

## **Specifications**













#### **OPTILUX LIGHTING**