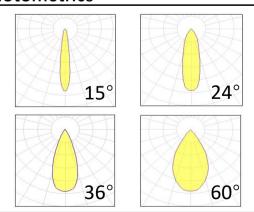

## **Photometrics**

Insulation Class insulation class III

Power supply Built in constant current

Material aluminium+304 stainless steel

Light colour/CCT 3000K/3500K/4000K/6000K

Beam angle 15°/24°/36°/60° Mounting in-ground embedded