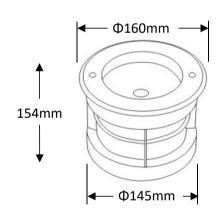

# OPTILUX

## Inground light

Product Code
OPTOIL3CR20W220V



IP rating 67
Ik rating 10

Source type Hight power LED

**Source life time** >50,000h at 25°C ambient temperature

CRI >80 Step McAdam 3

Source flux2400 lmSource efficiency120 lm/WDelivered flux1600 lmDelivered efficiency80 lm/WInput power20WSupply voltage220V AC

Insulation Class insulation class III

Power supply Built in constant current

Material aluminium+304 stainless steel

Light colour/CCT 3000K/3500K/4000K/6000K

Beam angle 15°/24°/36°/60° Mounting in-ground embedded

Reflector color black Finishing silvery

## Technical drawing



## **Temperature limits**

Working temperature -30°C to +50°C Storage temperature -50°C to +80°C

## **Light control**

ON/off

#### Construction

Die cast aluminum lamp body, stainless steel cover, tempered glass, dual waterproofing of structural waterproofing and adhesive waterproofing

## **Photometrics**



## Warranty

- 5-year limited system warranty standard
- Warranty does not cover product failure due to an overvoltage event (power surge)
- For installations where power surge may be possible, NICOR recommends installing additional surge protection at the electrical distribution panel

### **Specifications**















#### **OPTILUX LIGHTING**