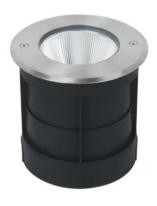

## Inground light

**Product Code** OPTOIL3CR10W220V

Ik rating 10 Source type

IP rating

Hight power LED

Source life time >50,000h at 25°C ambient temperature

67

CRI Step McAdam

#### Construction

Die cast aluminum lamp body, stainless steel cover, tempered glass, dual waterproofing of structural waterproofing and adhesive waterproofing