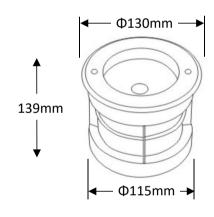

# OPTILUX

## Inground light

**Product Code** OPTOIL3CR10W220V



Ik rating 10 Source type

IP rating

Hight power LED

Source life time >50,000h at 25°C ambient temperature

67

CRI Step McAdam

Source flux 1200 lm Source efficiency 120 lm/W Delivered flux 800 Im Delivered efficiency 80 lm/W 10W Input power 220V AC Supply voltage

**Insulation Class** insulation class III Power supply Built in constant current Material aluminium+304 stainless steel Light colour/CCT 3000K/3500K/4000K/6000K

Beam angle 15°/24°/36°/60° Mounting in-ground embedded

Reflector color black Finishina silvery

### **Technical drawing**



### **Temperature limits**

Working temperature -30C° to +50C° -50C° to +80C° Storage temperature

### **Light control**

ON/off

#### Construction

Die cast aluminum lamp body, stainless steel cover, tempered glass, dual waterproofing of structural waterproofing and adhesive waterproofing

### **Photometrics**



### Warranty

- 5-year limited system warranty standard
- Warranty does not cover product failure due to an overvoltage event (power surge)
- For installations where power surge may be possible, NICOR recommends installing additional surge protection at the electrical distribution panel

### **Specifications**















#### **OPTILUX LIGHTING**