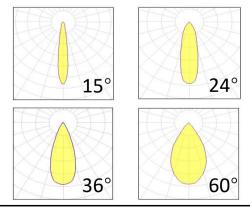

Beam angle 15°/24°/36°/60° Mounting in-ground embedded

Reflector color black Finishina silvery

### **Photometrics**