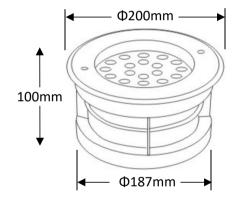

# OPTILUX

## Inground light

Product Code
OPTOIL1CR18\*1W220V



## **Technical drawing**



# IP rating 67 Ik rating 10

**Source type** Hight power LED

**Source life time** >50,000h at 25°C ambient temperature

CRI >80 Step McAdam 3

Source flux 2160 lm
Source efficiency 120 lm/W
Delivered flux 1440 lm
Delivered efficiency 80 lm/W
Input power 18W
Supply voltage 220V AC

Insulation Class insulation class III

Power supply Built in constant current

Material aluminium+304 stainless steel

Light colour/CCT 3000K/3500K/4000K/6000K

Beam angle 15°/24°/36°/60° Mounting in-ground embedded

Reflector color black
Finishing silvery

## **Temperature limits**

Working temperature -30°C to +50°C Storage temperature -50°C to +80°C

## **Light control**

ON/off

#### Construction

Die cast aluminum lamp body, stainless steel cover, tempered glass, dual waterproofing of structural waterproo