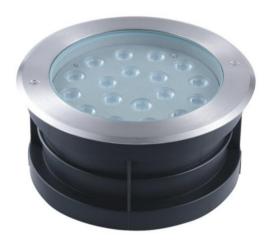

# OPTILUX

## Inground light

Product Code
OPTOIL1CR18\*1W220V



## **Technical drawing**



# IP rating 67 Ik rating 10

**Source type** Hight power LED

**Source life time** >50,000h at 25°C ambient temperature

CRI >80 Step McAdam 3

Source flux 2160 lm
Source efficiency 120 lm/W
Delivered flux 1440 lm
Delivered efficiency 80 lm/W
Input power 18W
Supply voltage 220V AC

Insulation Class insulation class III

Power supply Built in constant current

Material aluminium+304 stainless steel

Light colour/CCT 3000K/3500K/4000K/6000K

Beam angle 15°/24°/36°/60° Mounting in-ground embedded

Reflector color black
Finishing silvery

## **Temperature limits**

Working temperature -30°C to +50°C Storage temperature -50°C to +80°C

## **Light control**

ON/off

#### Construction

Die cast aluminum lamp body, stainless steel cover, tempered glass, dual waterproo