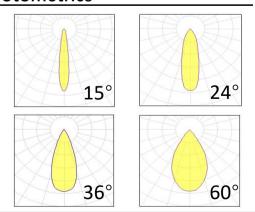

### **Photometrics**

Insulation Class insulation class III

Power supply Built in constant current

Material aluminium+304 stainless steel

Light colour/CCT 3000K/3500K/4000K/6000K

Beam angle 15°/24°/36°/60° Mounting in-ground embedded