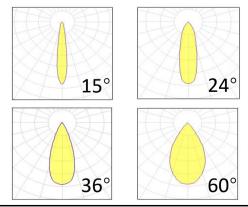

Insulation Class insulation class III

Power supply Built in constant current

Materialaluminium+304 stainless steelLight colour/CCT3000K/3500K/4000K/6000K

Beam angle 15°/24°/36°/60° Mounting in-ground embedded

#### **Photometrics**