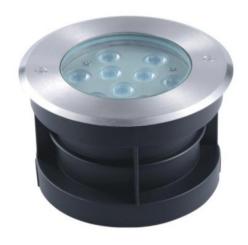

## Inground light

Product Code
OPTOIL1CR9\*1W220V

#### Construction

Die cast aluminum lamp body, stainless steel cover, tempered glass, dual waterproofing of structural waterproofing and adhesive waterproofing.