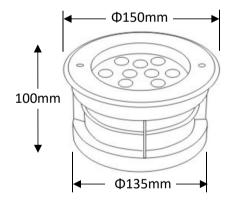

## **Technical drawing**

IP rating 67
Ik rating 10

**Source type** Hight power LED

**Source life time** >50,000h at 25°C ambient temperature

CRI >80 Step McAdam 3

Source flux 1080 lm
Source efficiency 120 lm/W
Delivered flux 720 lm
Delivered efficiency 80 lm/W
Input power 9W
Supply voltage 220V AC