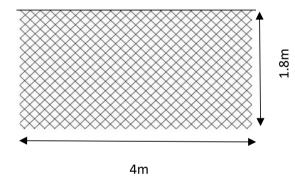

## **Technical drawing**

#### Construction

Net light 460 LED Size:4\*1.8M, Warm White led, Dark Green rubber cable, 10cm cbulb space, withmale & female connector, with impower cable.