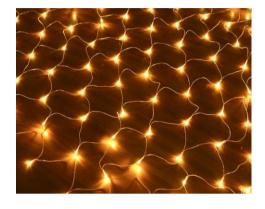

#### Construction

Net light 460 LED Size:4\*1.8M, Warm White led, Dark Green rubber cable, 10cm cbulb space, withmale & female connector, with impower cable.