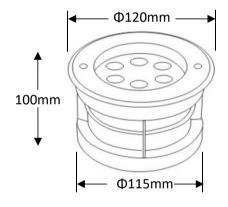

## OPTILUX

## Inground light

Product Code
OPTOIL1CR6\*1W220V



## **Technical drawing**



# IP rating 67 Ik rating 10

Source type Hight power LED

**Source life time** >50,000h at 25°C ambient temperature

CRI >80
Step McAdam 3
Source flux 720 lm
Source efficiency 120 lm/W
Delivered flux 480 lm
Delivered efficiency 80 lm/W

Input power6WSupply voltage220V AC

Insulation Class insulation class III

Power supply Built in constant current

Material aluminium+304 stainless steel

Light colour/CCT 3000K/3500K/4000K/6000K

Beam angle 15°/24°/36°/60° Mounting in-ground embedded

Reflector color black Finishing silvery

## **Temperature limits**

Working temperature -30°C to +50°C Storage temperature -50°C to +80°C

## **Light control**

ON/off

#### Construction

Die cast aluminum lamp body, stainless steel cover, tempered glass, dual waterproofing of structural waterproofing and a