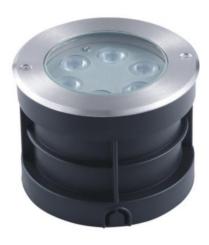

## Inground light

Product Code
OPTOIL1CR6\*1W220V

#### Construction

Die cast aluminum lamp body, stainless steel cover, tempered glass, dual waterproofing of structural waterproofing and adhesive waterproofing.