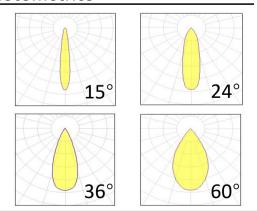

#### **Photometrics**

Input power6WSupply voltage220V AC

Insulation Class insulation class III

Power supply Built in constant current

Material aluminium+304 stainless steel

Light colour/CCT 3000K/3500K/4000K/6000K

Beam angle 15°/24°/36°/60° Mounting in-ground embedded