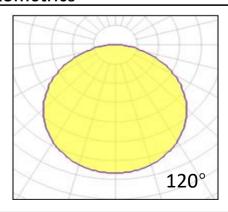

### **Photometrics**

Material aluminium

Light colour/CCT 2700K/3000K/4000K/6000K

Beam angle 120°

Mounting surface mount

Reflector color

Finishina arev/black