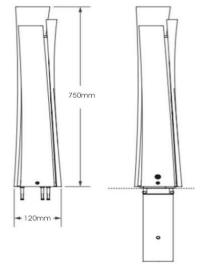

# Decorative Bollard Light

**Product Code** ARCODBL3B10W220V

**Technical drawing** 

IP rating 65 Ik rating

Hight power LED Source type

>50,000h at 25°C ambient temperature Source life time

CRI Step McAdam 3