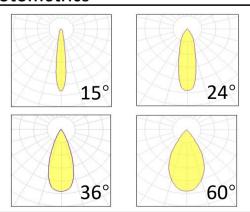

Material aluminum

 Light colour/CCT
 3000K/4000K/6000K

 Beam angle
 15/24/36/60°

Mountingceiling-recessedReflector colorMatte Black/Matte White/Sand Silver

**Finishing** white and dark grev

## **Photometrics**