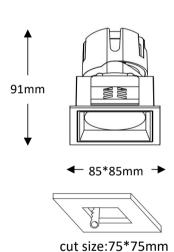

# **OPTILUX**

# Recessed Spotlight

Product Code
OPTISL1BS12W220V
OPTISL1BS12W220VD



IP rating 54
Ik rating 8

**Source type** Hight power LED

**Source life time** >50,000h at 25°C ambient temperature

CRI >90 Step McAdam 3

Source flux 1440 lm
Source efficiency 120 lm/W
Delivered flux 960 lm
Delivered efficiency 80 lm/W
Input power 12W

Supply voltage 220~240V AC Insulation Class III

**Power supply** Lifud driver constant current

Material aluminum

 Light colour/CCT
 3000K/4000K/6000K

 Beam angle
 15/24/36/60°

Mountingceiling-recessedReflector colorMatte Black/Matte White/Sand Silver

**Finishing** white and dark grev

# **Technical drawing**



## **Temperature limits**

Working temperature -30°C to +50°C Storage temperature -50°C to +80°C

# **Light control**

ON/off,optional DALI dimming

#### Construction

- Cast aluminum trim routes heat away from electrical components
- Adjustable, spring loaded retention tabs ensure secure fixture retention
- Certified for direct contact with insulation

## **Photometrics**



## Warranty

- 5-year limited system warranty standard
- Warranty does not cover product failure due to an overvoltage event (power surge)
- For installations where power surge may be possible, NICOR recommends installing additional surge protection at the electrical distribution panel

# **Specifications**













#### **OPTILUX LIGHTING**