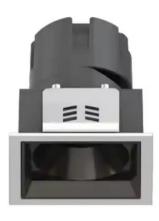

#### Construction

- Cast aluminum trim routes heat away from electrical components
- Adjustable, spring loaded retention tabs ensure secure fixture retention
- Certified for direct contact with insulation