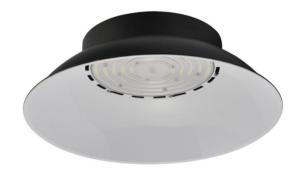

# Lowbay Light

Product Code ARCIL1A60W220V

IP rating 65
Ik rating 8

Source type Hight power LED

**Source life time** >50,000h at 25°C ambient temperature

CRI >90 Step McAdam 3

Source flux 7200 lm
Source efficiency 120 lm/W
Delivered flux 6000lm
Delivered efficiency 100 lm/W
Input power 60W
Supply voltage AC220V

Insulation Class insulation class III

Power supply constant current driver

MaterialAluminiumCCT4000KBeam angle120°

**Mounting** unground-recessed

Reflector color white Finishing black