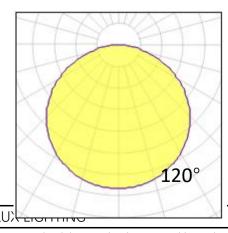

### **Photometrics**

Insulation Class insulation class III

Power supply constant current driver

MaterialAluminiumCCT4000KBeam angle120°

**Mounting** unground-recessed

Reflector color white Finishing black