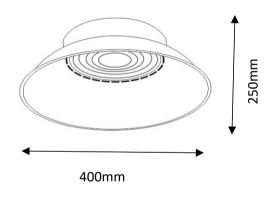

# OPTILUX

# Lowbay Light

Product Code ARCIL1A60W220V



IP rating 65
Ik rating 8

Source type Hight power LED

**Source life time** >50,000h at 25°C ambient temperature

CRI >90 Step McAdam 3

Source flux 7200 lm
Source efficiency 120 lm/W
Delivered flux 6000lm
Delivered efficiency 100 lm/W
Input power 60W
Supply voltage AC220V

Insulation Class insulation class III

Power supply constant current driver

MaterialAluminiumCCT4000KBeam angle120°

**Mounting** unground-recessed

Reflector color white Finishing black

#### **Technical drawing**



## **Temperature limits**

Working temperature  $-30^{\circ}$  to  $+50^{\circ}$ Storage temperature  $-50^{\circ}$  to  $+80^{\circ}$ 

### **Light control**

DALI

#### Construction

- \*Thick cast aluminum material, fast heat dissipation
- \*Thick tempered lens mask, explosion-proof, pressure resistant, and high-temperature resistant
- \*Integrated sealing ring design

### **Photometrics**



#### Warranty

- 5-year limited system warranty standard
- Warranty does not cover product failure due to an overvoltage event (power surge)
- For installations where power surge may be possible, NICOR recommends installing additional surge protection at the electrical distribution panel

#### **Specifications**













Optilux reserves the right to make changes to this product at any time w