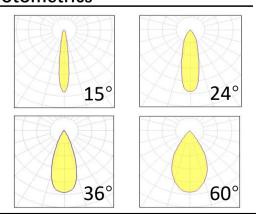

### **Photometrics**

cut size:Φ95mm

Supply voltage 220~240V AC Insulation Class III

**Power supply** Lifud driver constant current

Material aluminum

**Light colour/CCT** 3000K/4000K/6000K **Beam angle** 15/24/36/60°

Mounting ceiling-recessed