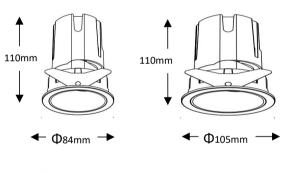

# **OPTILUX**

## Recessed Spotlight

Product Code
OPTISL1BR20W220V
OPTISL1BR20W220VD



IP rating 54
Ik rating 8

Source type Hight power LED

**Source life time** >50,000h at 25°C ambient temperature

CRI >90 Step McAdam 3

Source flux 2400 lm
Source efficiency 120 lm/W
Delivered flux 1600 lm
Delivered efficiency 80 lm/W
Input power 20W

Supply voltage 220~240V AC Insulation Class III

**Power supply** Lifud driver constant current

Material aluminum

**Light colour/CCT** 3000K/4000K/6000K **Beam angle** 15/24/36/60°

Mounting ceiling-recessed

**Reflector color** Matte Black/Matte White/Sand Silver

**Finishing** white and dark grey

### Technical drawing







# Temperature limits

Working temperature -30°C to +50°C Storage temperature -50°C to +80°C

## **Light control**

ON/off,optional DALI dimming

#### Construction

- Cast aluminum trim routes heat away from electrical components
- Adjustable, spring loaded retention tabs ensure secure fixture retention
- Certified for direct contact with insulation

### **Photometrics**



cut size:Φ95mm

#### Warranty

- 5-year limited system warranty standard
- Warranty does not cover product failure due to an overvoltage event (power surge)
- For installations where power surge may be possible, NICOR recommends installing additional

surge protection at the electrical distribution panel

## **Specifications**













#### **OPTILUX LIGHTING**